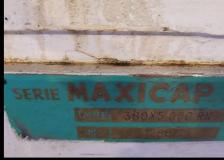

## **Lathe SCULFORT**

Brand: SCULFORT

Series MAXICAP

Type: 380 x 5000 NR

Distance between tip: 5000mm

Diameter allowed above the bed: 780mm

Diameter allowed above the trolley: 580mm

Diameter allowed above the cross slide: 580mm