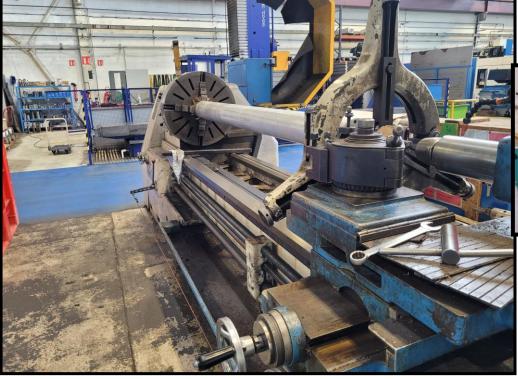

## **Lathe SCULFORT**

Brand: SCULFORT

Series MAXICAP

Type: 380 x 5000 NR

Distance between tip: 5000mm

Diameter allowed above the bed: 780mm

Diameter allowed above the trolley: 580mm

Diameter allowed above the cross slide: 580mm

Diameter allowed in the fractional: 1160mm

Total width of the fracture: 400mm

Width of the fracture in front of the hole tray: 225mm

Drilled spindle: 80mm

Spindle taper: CM 5

Taper of the tailstock: CM 5

Bench width: 575mm

Diameter from pin to collar: 110mm

Maximum passage through the fixed bezel: 380mm

Maximum cross carriage stroke: 600mm

Maximum travel of the swivel carriage: 200mm

Maximum travel of the tailstock sheath: 250mm