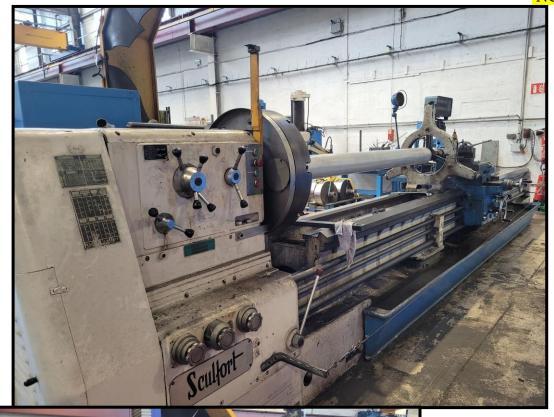

## **Lathe SCULFORT**

Brand: SCULFORT

Series MAXICAP

Type: 380 x 5000 NR

Distance between tip: 5000mm

Diameter allowed above the bed: 780mm

Diameter allowed above the trolley: 580mm

Diameter allowed above the cross slide: 580mm

Diameter allowed in the fractional: 1160mm

Total width of the fracture: 400mm

Width of the fracture in front of the hole tray: 225mm

Drilled spindle: 80mm

Spindle taper: CM 5

Taper of the tailstock: CM 5

Bench width: 575mm

Diameter from pin to collar: 110mm

Maximum passage through the fixed bezel: 380mm

Maximum cross carriage stroke: 600mm

Maximum travel of the swivel carriage: 200mm

Maximum travel of the tailstock sheath: 250mm

Engine power: 17 CV

Number of steps obtained

Metric: 90

Withwork: 84

Thread Range

Metric (mm): 0.25 à 280

Withwork (Thumb Fillets): 0.25 à 112

Extreme values of longitudinal advances (mm): 0.025 at 11.2

Extreme values of transverse advances (mm): 0.012 at 5.6

Approximate weight: 4700 kgs