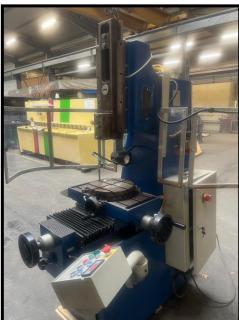

## **Mortiser S200TGI**

## **Technical specifications**

| Tool travel                             | 0 - 200 mm |
|-----------------------------------------|------------|
| Strokes per minute                      | 17 - 60    |
| Cylinder height adjustment              | 250mm      |
| Head swivel angle                       | ±45        |
| Distance between head and table         | 390mm      |
| Distance between column and tool holder | 380mm      |
| Turntable diameter                      | 315mm      |
| Number of fixed rotary table positions  | 24 (15°)   |
| Longitudinal displacement of work table | 250mm      |
| Cross travel of work table              | 200mm      |
| Main motor power kW (hp)                | 4 (5.5)    |
| Weight                                  | 1050kg     |