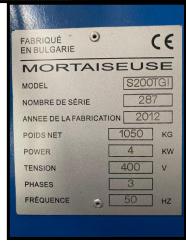

## **Mortiser S200TGI**

## **Technical specifications**

| Tool travel                             | 0 - 200 mm |
|-----------------------------------------|------------|
| Strokes per minute                      | 17 - 60    |
| Cylinder height adjustment              | 250mm      |
| Head swivel angle                       | ±45        |
| Distance between head and table         | 390mm      |
| Distance between column and tool holder | 380mm      |
| Turntable diameter                      | 315mm      |
| Number of fixed rotary table positions  | 24 (15°)   |
| Longitudinal displacement of work table | 250mm      |
| Cross travel of work table              | 200mm      |
| Main motor power kW (hp)                | 4 (5.5)    |
| Weight                                  | 1050kg     |