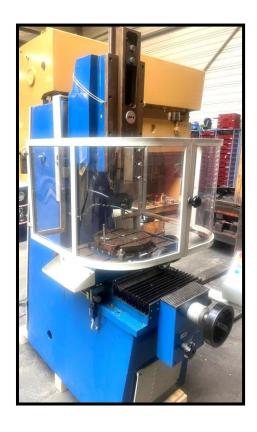

## **Mortiser S200TGI**

## **Technical specifications**

| Tool travel                             | 0 - 200 mm |
|-----------------------------------------|------------|
| Strokes per minute                      | 17 - 60    |
| Cylinder height adjustment              | 250mm      |
| Head swivel angle                       | ±45        |
| Distance between head and table         | 390mm      |
| Distance between column and tool holder | 380mm      |
| Turntable diameter                      | 315mm      |
| Number of fixed rotary table positions  | 24 (15°)   |
| Longitudinal displacement of work table | 250mm      |
| Cross travel of work table              | 200mm      |
| Main motor power kW (hp)                | 4 (5.5)    |
| Weight                                  | 1050kg     |