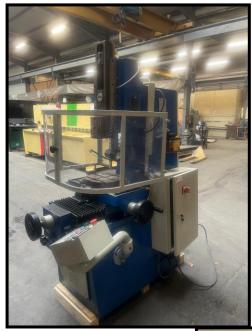

## **Mortiser S200TGI**

## **Technical specifications**

| Tool travel                             | 0 - 200 mm |
|-----------------------------------------|------------|
| Strokes per minute                      | 17 - 60    |
| Cylinder height adjustment              | 250mm      |
| Head swivel angle                       | ±45        |
| Distance between head and table         | 390mm      |
| Distance between column and tool holder | 380mm      |
| Turntable diameter                      | 315mm      |
| Number of fixed rotary table positions  | 24 (15°)   |
| Longitudinal displacement of work table | 250mm      |
| Cross travel of work table              | 200mm      |
| Main motor power kW (hp)                | 4 (5.5)    |
| Weight                                  | 1050kg     |