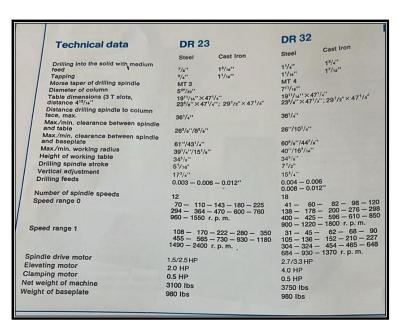

#### General data

Type: DR32

Brand: DONAU

#### Technical data

Drilling in solid with a medium feed:

**Tapping** 

Morse taper of drilling spindle Column diameter: MT4

### Table dimensions (3 T slots 'distance 415/16"

Distance from the drilling spindle to the column surface, max.

Max Clearance/m in. between the spindle and the table

Max Clearance/m in. between the spindle and the base plate

max/min. Working radius

Work table height

Drill table crosshead

Vertical adjustement

Drilling feeds

Number of spindle speeds:

Speed range O

Speed range 1

Spindle drive motor

**Elevating motor** 

Clamping motor

Net weight of machine

Weight of baseplate