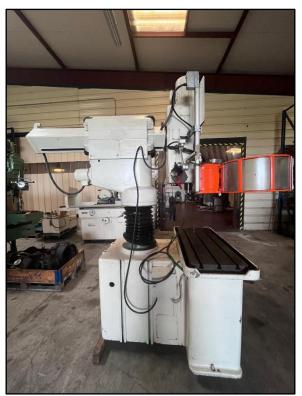

and: DONAU

#### Technical data

Drilling in solid with a medium feed:

**Tapping** 

Morse taper of drilling spindle Column diameter: MT4

### Table dimensions (3 T slots 'distance 415/16"

Distance from the drilling spindle to the column surface, max.

Max Clearance/m in. between the spindle and the table

Max Clearance/m in. between the spindle and the base plate

max/min. Working radius

Work table height

Drill table crosshead

Vertical adjustement

Drilling feeds

Number of spindle speeds:

Speed range O

Speed range 1

Spindle drive motor

**Elevating motor** 

Clamping motor

Net weight of machine

Weight of baseplate





# G

## **Gortina Machines Outils**

Mail: contacts@gmo.fr – Site: www.gmo.fr ZA du Landreau – 49610 Mozé-sur-Louet Tel: 02.41.79.79.00 – Fax: 02.41.79.79.09