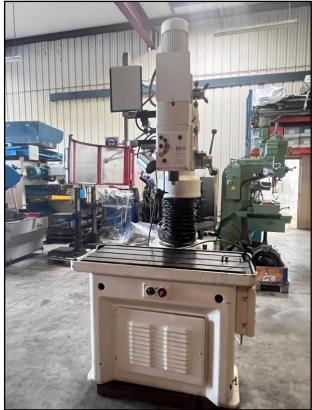

Brand: DONAU

#### Technical data

Drilling in solid with a medium feed:

**Tapping** 

Morse taper of drilling spindle Column diameter: MT4

### Table dimensions (3 T slots 'distance 415/16"

Distance from the drilling spindle to the column surface, max.

Max Clearance/m in. between the spindle and the table

Max Clearance/m in. between the spindle and the base plate

max/min. Working radius

Work table height

Drill table crosshead

Vertical adjustement

Drilling feeds

Number of spindle speeds:

Speed range O

Speed range 1

Spindle drive motor

**Elevating motor** 

Clamping motor

Net weight of machine

Weight of baseplate





# G

## **Gortina Machines Outils**

Mail: contacts@gmo.fr – Site: www.gmo.fr ZA du Landreau – 49610 Mozé-sur-Louet Tel: 02.41.79.79.00 – Fax: 02.41.79.79.09