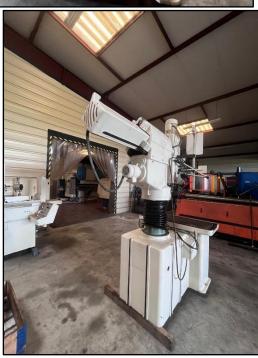

d: DONAU

#### Technical data

Drilling in solid with a medium feed:

**Tapping** 

Morse taper of drilling spindle Column diameter: MT4

### Table dimensions (3 T slots 'distance 415/16"

Distance from the drilling spindle to the column surface, max.

Max Clearance/m in. between the spindle and the table

Max Clearance/m in. between the spindle and the base plate

max/min. Working radius

Work table height

Drill table crosshead

Vertical adjustement

Drilling feeds

Number of spindle speeds:

Speed range O

Speed range 1

Spindle drive motor

**Elevating motor** 

Clamping motor

Net weight of machine

Weight of baseplate





# G

## **Gortina Machines Outils**

Mail: contacts@gmo.fr – Site: www.gmo.fr ZA du Landreau – 49610 Mozé-sur-Louet Tel: 02.41.79.79.00 – Fax: 02.41.79.79.09