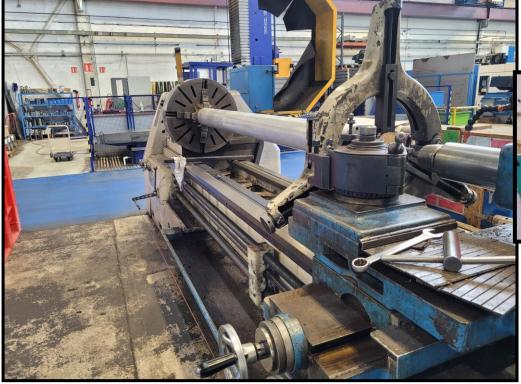

## Lathe SCULFORT

**MAXICAP** series

Type: 380 x 5000 NR

Distance between tips: 5000mm

Diameter above bench: 780mm

Diameter above carriage: 580mm

Diameter above the cross slide: 580mm

Diameter allowed in the break: 1160mm

Total width of gap: 400mm

Break width in front of hole plate: 225mm

Spindle drilled to: 80mm

Spindle taper: CM 5

Tailstock taper: CM 5

Width of bed: 575mm

Diameter of spindle at collar: 110mm

Maximum passage through fixed steady rest: 380mm

Maximum cross slide travel: 600mm

Maximum swivel slide travel: 200mm

Tailstock quill maximum travel: 250mm

Motor power: 17 HP

Number of steps obtained

Metric: 90

Wit work: 84

Thread range

Metric (mm): 0.25 to 280

With work (threads per inch): 0.25 to 112

Longitudinal feed extremes (mm): 0.025 to 11.2

Extreme values for transverse feeds (mm): 0.012 to 5.6

Approximate weight: 4700 kgs