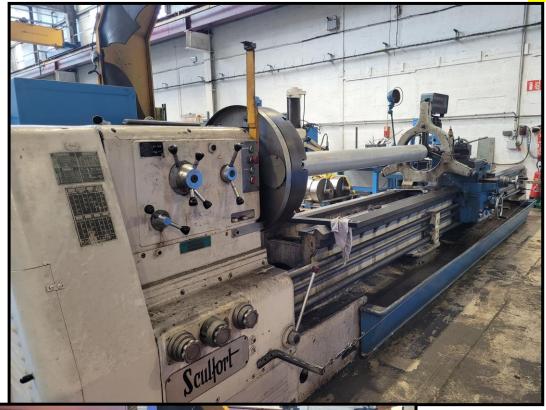

## Lathe SCULFORT

**MAXICAP** series

Type: 380 x 5000 NR

Distance between tips: 5000mm

Diameter above bench: 780mm

Diameter above carriage: 580mm

Diameter above the cross slide: 580mm

Diameter allowed in the break: 1160mm

Total width of gap: 400mm

Break width in front of hole plate: 225mm

Spindle drilled to: 80mm

Spindle taper: CM 5

Tailstock taper: CM 5

Width of bed: 575mm

Diameter of spindle at collar: 110mm

Maximum passage through fixed steady rest: 380mm

Maximum cross slide travel: 600mm

Maximum swivel slide travel: 200mm

Tailstock quill maximum travel: 250mm

Motor power: 17 HP

Number of steps obtained

Metric: 90

Wit work: 84

Thread range

Metric (mm): 0.25 to 280

With work (threads per inch): 0.25 to 112

Longitudinal feed extremes (mm): 0.025 to 11.2

Extreme values for transverse feeds (mm): 0.012 to 5.6

Approximate weight: 4700 kgs