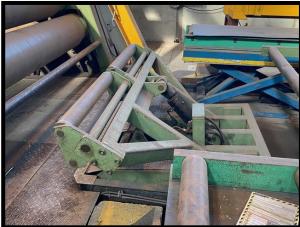

## Roller

| Brand                                                         | PICOT        |
|---------------------------------------------------------------|--------------|
| Capacity                                                      | 4050 x 20-24 |
| Туре                                                          | CRNE 4024    |
| Diameter of the 3 cylinders in the middle                     | 465mm        |
| Diameter of the 3 cylinders on the sides                      | 460mm        |
| Motor power                                                   | 50CV         |
| Push on one-cylinder                                          | 90T          |
| Pump flow rate                                                | 72.5 l/mn    |
| Maximum speed of movement of coupled crunching rollers 9 mm/s |              |
| Maximum travel speed independent crunching rollers 11.5 mm/s  |              |
| Hydraulic tank capacity                                       | 3001         |
| Weight                                                        | 29T          |