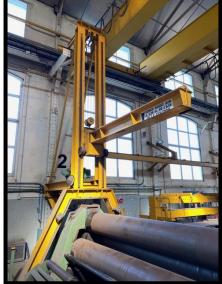

## Roller

| Brand                                                         | PICOT        |
|---------------------------------------------------------------|--------------|
| Capacity                                                      | 4050 x 20-24 |
| Туре                                                          | CRNE 4024    |
| Diameter of the 3 cylinders in the middle                     | 465mm        |
| Diameter of the 3 cylinders on the sides                      | 460mm        |
| Motor power                                                   | 50CV         |
| Push on one-cylinder                                          | 90T          |
| Pump flow rate                                                | 72.5 l/mn    |
| Maximum speed of movement of coupled crunching rollers 9 mm/s |              |
| Maximum travel speed independent crunching rollers 11.5 mm/s  |              |
| Hydraulic tank capacity                                       | 3001         |
| Weight                                                        | 29T          |