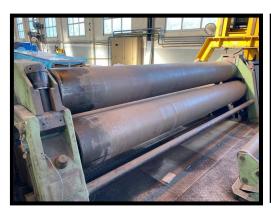

## Roller

| Brand                                                         | PICOT        |
|---------------------------------------------------------------|--------------|
| Capacity                                                      | 4050 x 20-24 |
| Туре                                                          | CRNE 4024    |
| Diameter of the 3 cylinders in the middle                     | 465mm        |
| Diameter of the 3 cylinders on the sides                      | 460mm        |
| Motor power                                                   | 50CV         |
| Push on one-cylinder                                          | 90T          |
| Pump flow rate                                                | 72.5 l/mn    |
| Maximum speed of movement of coupled crunching rollers 9 mm/s |              |
| Maximum travel speed independent crunching rollers 11.5 mm/s  |              |
| Hydraulic tank capacity                                       | 3001         |
| Weight                                                        | 29T          |