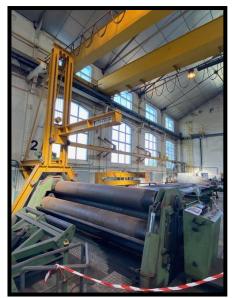

## Roller

| Brand                                                         | PICOT        |
|---------------------------------------------------------------|--------------|
| Capacity                                                      | 4050 x 20-24 |
| Туре                                                          | CRNE 4024    |
| Diameter of the 3 cylinders in the middle                     | 465mm        |
| Diameter of the 3 cylinders on the sides                      | 460mm        |
| Motor power                                                   | 50CV         |
| Push on one-cylinder                                          | 90T          |
| Pump flow rate                                                | 72.5 l/mn    |
| Maximum speed of movement of coupled crunching rollers 9 mm/s |              |
| Maximum travel speed independent crunching rollers 11.5 mm/s  |              |
| Hydraulic tank capacity                                       | 3001         |
| Weight                                                        | 29T          |