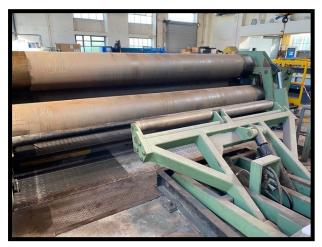

## Roller

| Brand                                                         | PICOT        |
|---------------------------------------------------------------|--------------|
| Capacity                                                      | 4050 x 20-24 |
| Туре                                                          | CRNE 4024    |
| Diameter of the 3 cylinders in the middle                     | 465mm        |
| Diameter of the 3 cylinders on the sides                      | 460mm        |
| Motor power                                                   | 50CV         |
| Push on one-cylinder                                          | 90T          |
| Pump flow rate                                                | 72.5 l/mn    |
| Maximum speed of movement of coupled crunching rollers 9 mm/s |              |
| Maximum travel speed independent crunching rollers 11.5 mm/s  |              |
| Hydraulic tank capacity                                       | 3001         |
| Weight                                                        | 29T          |