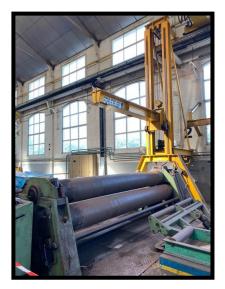

## Roller

| Brand                                                         | PICOT        |
|---------------------------------------------------------------|--------------|
| Capacity                                                      | 4050 x 20-24 |
| Туре                                                          | CRNE 4024    |
| Diameter of the 3 cylinders in the middle                     | 465mm        |
| Diameter of the 3 cylinders on the sides                      | 460mm        |
| Motor power                                                   | 50CV         |
| Push on one-cylinder                                          | 90T          |
| Pump flow rate                                                | 72.5 l/mn    |
| Maximum speed of movement of coupled crunching rollers 9 mm/s |              |
| Maximum travel speed independent crunching rollers 11.5 mm/s  |              |
| Hydraulic tank capacity                                       | 3001         |
| Weight                                                        | 29T          |