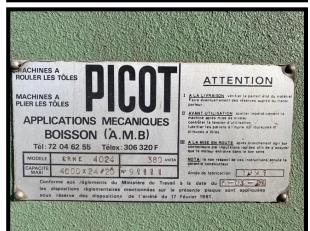

## Roller

| Brand                                                         | PICOT        |
|---------------------------------------------------------------|--------------|
| Capacity                                                      | 4050 x 20-24 |
| Туре                                                          | CRNE 4024    |
| Diameter of the 3 cylinders in the middle                     | 465mm        |
| Diameter of the 3 cylinders on the sides                      | 460mm        |
| Motor power                                                   | 50CV         |
| Push on one-cylinder                                          | 90T          |
| Pump flow rate                                                | 72.5 l/mn    |
| Maximum speed of movement of coupled crunching rollers 9 mm/s |              |
| Maximum travel speed independent crunching rollers 11.5 mm/s  |              |
| Hydraulic tank capacity                                       | 3001         |
| Weight                                                        | 29T          |