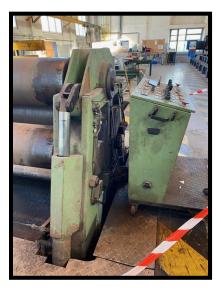

## Roller

| Brand                                                         | PICOT        |
|---------------------------------------------------------------|--------------|
| Capacity                                                      | 4050 x 20-24 |
| Туре                                                          | CRNE 4024    |
| Diameter of the 3 cylinders in the middle                     | 465mm        |
| Diameter of the 3 cylinders on the sides                      | 460mm        |
| Motor power                                                   | 50CV         |
| Push on one-cylinder                                          | 90T          |
| Pump flow rate                                                | 72.5 l/mn    |
| Maximum speed of movement of coupled crunching rollers 9 mm/s |              |
| Maximum travel speed independent crunching rollers 11.5 mm/s  |              |
| Hydraulic tank capacity                                       | 3001         |
| Weight                                                        | 29T          |