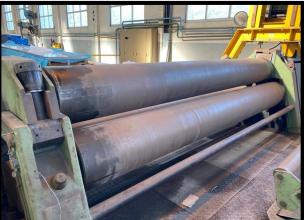

## Roller

| Brand                                                         | PICOT        |
|---------------------------------------------------------------|--------------|
| Capacity                                                      | 4050 x 20-24 |
| Туре                                                          | CRNE 4024    |
| Diameter of the 3 cylinders in the middle                     | 465mm        |
| Diameter of the 3 cylinders on the sides                      | 460mm        |
| Motor power                                                   | 50CV         |
| Push on one-cylinder                                          | 90T          |
| Pump flow rate                                                | 72.5 l/mn    |
| Maximum speed of movement of coupled crunching rollers 9 mm/s |              |
| Maximum travel speed independent crunching rollers 11.5 mm/s  |              |
| Hydraulic tank capacity                                       | 3001         |
| Weight                                                        | 29T          |