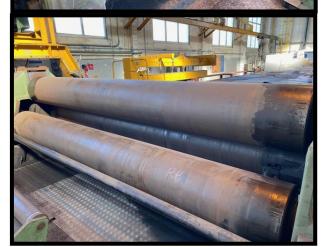

## Roller

| Brand                                                         | PICOT        |
|---------------------------------------------------------------|--------------|
| Capacity                                                      | 4050 x 20-24 |
| Туре                                                          | CRNE 4024    |
| Diameter of the 3 cylinders in the middle                     | 465mm        |
| Diameter of the 3 cylinders on the sides                      | 460mm        |
| Motor power                                                   | 50CV         |
| Push on one-cylinder                                          | 90T          |
| Pump flow rate                                                | 72.5 l/mn    |
| Maximum speed of movement of coupled crunching rollers 9 mm/s |              |
| Maximum travel speed independent crunching rollers 11.5 mm/s  |              |
| Hydraulic tank capacity                                       | 3001         |
| Weight                                                        | 29T          |