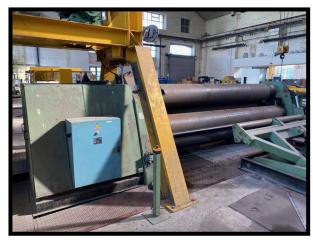

## Roller

| Brand                                                         | PICOT        |
|---------------------------------------------------------------|--------------|
| Capacity                                                      | 4050 x 20-24 |
| Туре                                                          | CRNE 4024    |
| Diameter of the 3 cylinders in the middle                     | 465mm        |
| Diameter of the 3 cylinders on the sides                      | 460mm        |
| Motor power                                                   | 50CV         |
| Push on one-cylinder                                          | 90T          |
| Pump flow rate                                                | 72.5 l/mn    |
| Maximum speed of movement of coupled crunching rollers 9 mm/s |              |
| Maximum travel speed independent crunching rollers 11.5 mm/s  |              |
| Hydraulic tank capacity                                       | 3001         |
| Weight                                                        | 29T          |