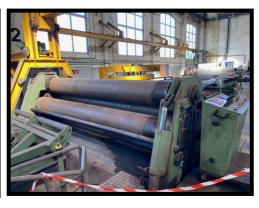

## Roller

| Brand                                                         | PICOT        |
|---------------------------------------------------------------|--------------|
| Capacity                                                      | 4050 x 20-24 |
| Туре                                                          | CRNE 4024    |
| Diameter of the 3 cylinders in the middle                     | 465mm        |
| Diameter of the 3 cylinders on the sides                      | 460mm        |
| Motor power                                                   | 50CV         |
| Push on one-cylinder                                          | 90T          |
| Pump flow rate                                                | 72.5 l/mn    |
| Maximum speed of movement of coupled crunching rollers 9 mm/s |              |
| Maximum travel speed independent crunching rollers 11.5 mm/s  |              |
| Hydraulic tank capacity                                       | 3001         |
| Weight                                                        | 29T          |