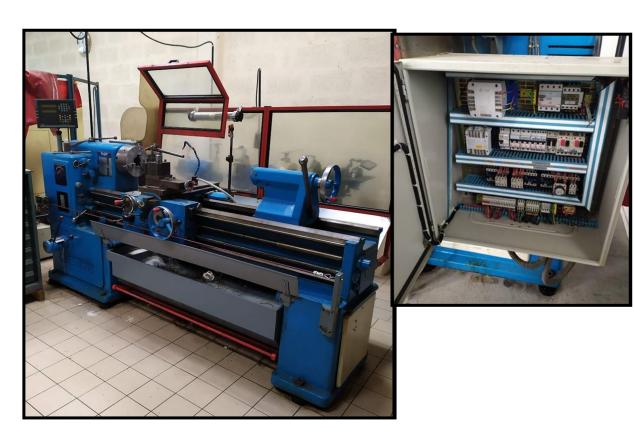

## Lathe CAZENEUVE HB 575 x 1500

300 mm

Distance between peak1 500 mmPeak height250 mmDiameter allowed above the bench575 mmDiameter allowed above the straggler525 mmDiameter allowed in the broken750mmTotal Broken Width235mmWidth of the broken in front of the tray with holes170mm

Bore spindle 51

Conicity of the counter tip CM5

Maximum travel of the transverse trolley 305 mm

Number of spindle speeds 18

Power 10 Cv

Pin speed 32 to 2,500 rpm

**Electrical cabinet** 

**Dimensions: L x W x H** 2905 x 1175 x 1345