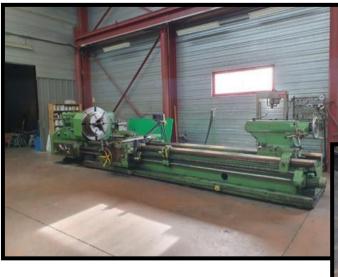

## **Tour STANKO**

Brand STANKO

Between tip 5000mm

Peak height 500mm

Ø allowed above the bench 1000mm

Ø allowed above the trolley 660mm

Pin nose DIN 55022 ASA 11

Spindle bore 85mm (bar passage 82mm)

24 spindle speeds from 5 to 500rpm

Chuck 4 independent bits Ø1000mm

Square turret

CM5 counter point with rotating sleeve (roller bearings)

Hardened, tempered, and ground sprockets.

Acurite 3-axis visualization

Watering pump

Feeding 380V 50Hz three-phase 22/28 kW

Dimensions 8050 x 2100 x 1760 mm

Weight 15650 kg