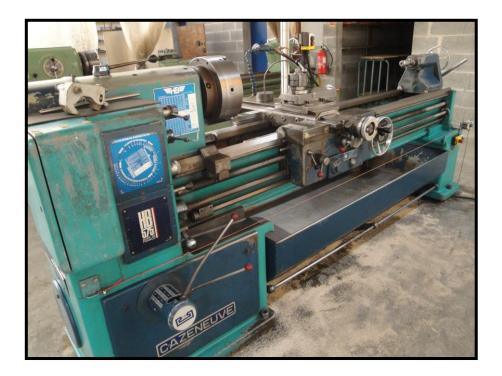

## Lathe CAZENEUVE HB 575 x 2000

| Brand                                          | CAZENEUVE                   |
|------------------------------------------------|-----------------------------|
| Туре                                           | HB 575                      |
| Distance between peak                          | 2 000 mm                    |
| Peak height                                    | 250 mm                      |
| Diameter allowed above the                     | bench 540 mm                |
| Diameter allowed above the                     | e drag 525 mm               |
| Diameter allowed above the                     | trolley 300 mm              |
| Bore spindle                                   | 51                          |
| Conicity of the counter tip                    | CM5                         |
| Maximum travel of the transverse trolley305 mm |                             |
| Number of spindle speeds                       | 18                          |
| Power                                          | 10 Cv                       |
| Spindle speed                                  | from 32 to 2,500 rpm        |
| Footprint                                      | L x W x H3405 x 1175 x 1345 |
| Weight                                         | 2 200 Kg                    |
| Approximate characteristics                    |                             |