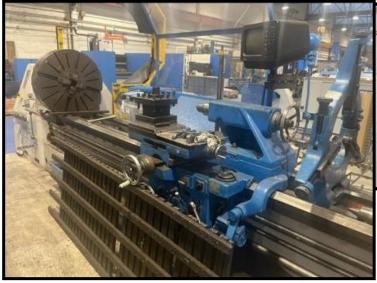

## **Lathe SCULFORT**

Brand SCULFORT MAXICAP SENIOR

Type 380 x 3000 P

Peak height 380mm

Maximum diameter allowed above the bench 780 mm

Maximum diameter allowed above the transverse trolley 580 mm

Maximum diameter allowed above the guides of the straggler 780 mm

Maximum diameter to be trolley in the broken 1160 mm

Total width of the broken 400 mm

Bench width 575 mm

Brush bore 80 mm

Transverse trolley travel 600 mm

Travel of the small longitudinal trolley 200 mm

Counter sheath stroke 250 mm

Cone of the counter tip CM 6

24 front and rear spindle speeds 6 to 1280 rpm

54 transverse advances from 0.012 to 5.6 mn/tr

54 longitudinal advances from 0.025 to 11.2 mn/tr

90 metric pitch from 0.25 to 280 mm

84 steps Whitworth from 0.25 to 112 net per thumb

54 steps modules from 0.25 to 11.2

Engine power 13 hp

Approximate weight 5900 kg

Fixed bezel, bezel to follow, chucks 3 and 4 bits, square turret