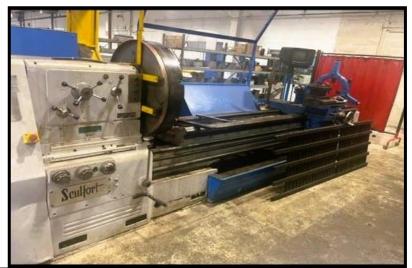

## **Lathe SCULFORT**

Brand SCULFORT MAXICAP SENIOR

Type 380 x 3000 P

Peak height 380mm

Maximum diameter allowed above the bench 780 mm

Maximum diameter allowed above the transverse trolley 580 mm

Maximum diameter allowed above the guides of the straggler 780 mm

Maximum diameter to be trolley in the broken 1160 mm

Total width of the broken 400 mm

Bench width 575 mm

Brush bore 80 mm

Transverse trolley travel 600 mm

Travel of the small longitudinal trolley 200 mm

Counter sheath stroke 250 mm

Cone of the counter tip CM 6

24 front and rear spindle speeds 6 to 1280 rpm

54 transverse advances from 0.012 to 5.6 mn/tr

54 longitudinal advances from 0.025 to 11.2 mn/tr

90 metric pitch from 0.25 to 280 mm

84 steps Whitworth from 0.25 to 112 net per thumb

54 steps modules from 0.25 to 11.2

Engine power 13 hp

Approximate weight 5900 kg

Fixed bezel, bezel to follow, chucks 3 and 4 bits, square turret