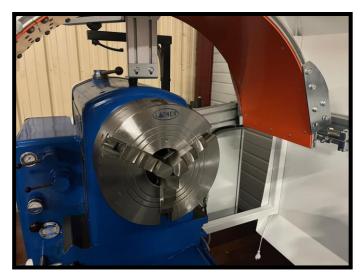

## Lathe CAZENEUVE HB 725 x 1500 Broke

| Distance between peak                                           | 1500 mm      |
|-----------------------------------------------------------------|--------------|
| Peak height                                                     | 315 mm       |
| Diameter allowed above the bench                                | 725 mm       |
| Diameter allowed above the trail                                | 670 mm       |
| Diameter allowed above the trolley                              | 400 mm       |
| Pin bore                                                        | 81           |
| Conicity of the counterpoint                                    | CM6          |
|                                                                 |              |
| Maximum stroke of the transverse trolley                        | 400 mm       |
| Maximum stroke of the transverse trolley<br>Number of pin speed | 400 mm<br>18 |
| •                                                               |              |
| Number of pin speed                                             | 18           |