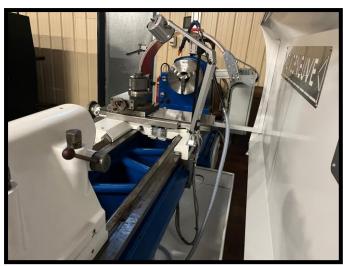

## Lathe CAZENEUVE HB 725 x 1500 Broke

| Distance between peak                                           | 1500 mm      |
|-----------------------------------------------------------------|--------------|
| Peak height                                                     | 315 mm       |
| Diameter allowed above the bench                                | 725 mm       |
| Diameter allowed above the trail                                | 670 mm       |
| Diameter allowed above the trolley                              | 400 mm       |
| Pin bore                                                        | 81           |
| Conicity of the counterpoint                                    | CM6          |
|                                                                 |              |
| Maximum stroke of the transverse trolley                        | 400 mm       |
| Maximum stroke of the transverse trolley<br>Number of pin speed | 400 mm<br>18 |
| •                                                               |              |
| Number of pin speed                                             | 18           |