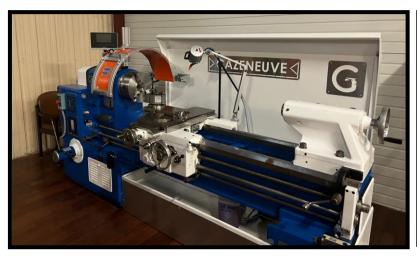

## Lathe CAZENEUVE HB 725 x 1500 Broke

| Distance between peak                                           | 1500 mm      |
|-----------------------------------------------------------------|--------------|
| Peak height                                                     | 315 mm       |
| Diameter allowed above the bench                                | 725 mm       |
| Diameter allowed above the trail                                | 670 mm       |
| Diameter allowed above the trolley                              | 400 mm       |
| Pin bore                                                        | 81           |
| Conicity of the counterpoint                                    | CM6          |
|                                                                 |              |
| Maximum stroke of the transverse trolley                        | 400 mm       |
| Maximum stroke of the transverse trolley<br>Number of pin speed | 400 mm<br>18 |
| •                                                               |              |
| Number of pin speed                                             | 18           |