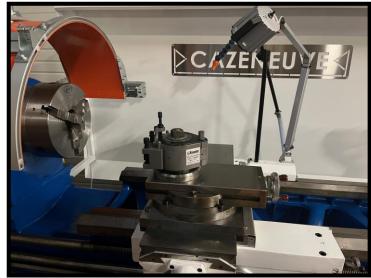

## Lathe CAZENEUVE HB 725 x 1500 Broke

| Distance between peak                                           | 1500 mm      |
|-----------------------------------------------------------------|--------------|
| Peak height                                                     | 315 mm       |
| Diameter allowed above the bench                                | 725 mm       |
| Diameter allowed above the trail                                | 670 mm       |
| Diameter allowed above the trolley                              | 400 mm       |
| Pin bore                                                        | 81           |
| Conicity of the counterpoint                                    | CM6          |
|                                                                 |              |
| Maximum stroke of the transverse trolley                        | 400 mm       |
| Maximum stroke of the transverse trolley<br>Number of pin speed | 400 mm<br>18 |
| •                                                               |              |
| Number of pin speed                                             | 18           |