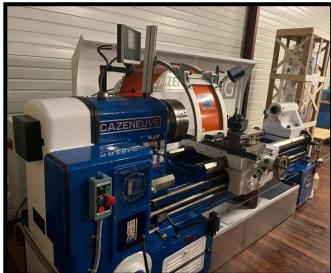

## Lathe CAZENEUVE HB 725 x 1500 Broke

| Distance between peak                                           | 1500 mm      |
|-----------------------------------------------------------------|--------------|
| Peak height                                                     | 315 mm       |
| Diameter allowed above the bench                                | 725 mm       |
| Diameter allowed above the trail                                | 670 mm       |
| Diameter allowed above the trolley                              | 400 mm       |
| Pin bore                                                        | 81           |
| Conicity of the counterpoint                                    | CM6          |
|                                                                 |              |
| Maximum stroke of the transverse trolley                        | 400 mm       |
| Maximum stroke of the transverse trolley<br>Number of pin speed | 400 mm<br>18 |
| •                                                               |              |
| Number of pin speed                                             | 18           |