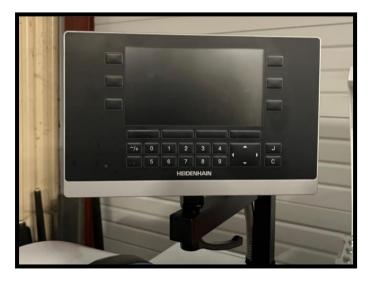

## Lathe CAZENEUVE HB 725 x 1500 Broke

| Distance between peak                                           | 1500 mm      |
|-----------------------------------------------------------------|--------------|
| Peak height                                                     | 315 mm       |
| Diameter allowed above the bench                                | 725 mm       |
| Diameter allowed above the trail                                | 670 mm       |
| Diameter allowed above the trolley                              | 400 mm       |
| Pin bore                                                        | 81           |
| Conicity of the counterpoint                                    | CM6          |
|                                                                 |              |
| Maximum stroke of the transverse trolley                        | 400 mm       |
| Maximum stroke of the transverse trolley<br>Number of pin speed | 400 mm<br>18 |
| •                                                               |              |
| Number of pin speed                                             | 18           |