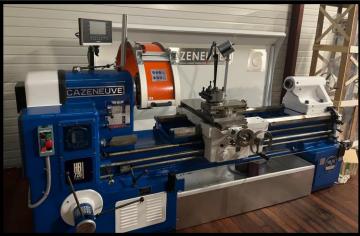

## Lathe CAZENEUVE HB 725 x 1500 Broke

| Distance between peak                                           | 1500 mm      |
|-----------------------------------------------------------------|--------------|
| Peak height                                                     | 315 mm       |
| Diameter allowed above the bench                                | 725 mm       |
| Diameter allowed above the trail                                | 670 mm       |
| Diameter allowed above the trolley                              | 400 mm       |
| Pin bore                                                        | 81           |
| Conicity of the counterpoint                                    | CM6          |
|                                                                 |              |
| Maximum stroke of the transverse trolley                        | 400 mm       |
| Maximum stroke of the transverse trolley<br>Number of pin speed | 400 mm<br>18 |
| •                                                               |              |
| Number of pin speed                                             | 18           |