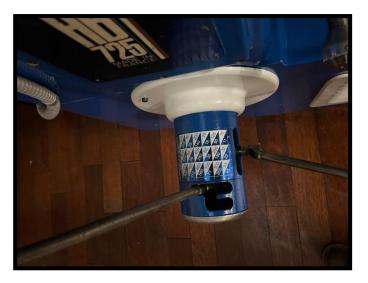

## Lathe CAZENEUVE HB 725 x 1500 Broke

| Distance between peak                                           | 1500 mm      |
|-----------------------------------------------------------------|--------------|
| Peak height                                                     | 315 mm       |
| Diameter allowed above the bench                                | 725 mm       |
| Diameter allowed above the trail                                | 670 mm       |
| Diameter allowed above the trolley                              | 400 mm       |
| Pin bore                                                        | 81           |
| Conicity of the counterpoint                                    | CM6          |
|                                                                 |              |
| Maximum stroke of the transverse trolley                        | 400 mm       |
| Maximum stroke of the transverse trolley<br>Number of pin speed | 400 mm<br>18 |
| •                                                               |              |
| Number of pin speed                                             | 18           |